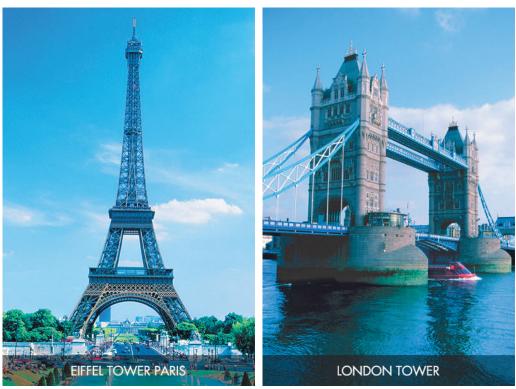

## COME JOIN THE SHAMROCK CRUISE GROUP

When you cruise Europe with Norwegian, you'll unpack once and wake up to a new, iconic city nearly every day. With the most port-rich itineraries and overnight stays, you'll have plenty of time to explore. Set sail aboard Norwegian Dawn and experience the best of Europe. In Edinburgh (Newhaven), take a walk on the historic side as you stroll along the medieval Royal Mile to the Palace of Holyrood house to see the Abbey and Queen Mary's chambers. Then journey from Dun Laoghaire to Dublin where you can savor the best of this enchanting city, including Michelin-starred restaurants, historic castles and world-class museums. Discover the charm, history and culture of Amsterdam on a walking tour that takes you to popular landmarks like the floating Flower Market and Dam Square. Experience the vibrant streets of Paris as you tour the Louvre and visit the Eiffel Tower, or journey to the D-Day Landing beaches and the Landing Museum to learn about the historic events that unfolded in the region during World War II.