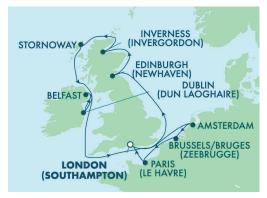

## COME JOIN THE SHAMROCK CRUISE GROUP

When you cruise Europe with Norwegian, you'll unpack once and wake up to a new, iconic city nearly every day. With the most port-rich itineraries and overnight stays, you'll have plenty of time to explore. Set sail aboard Norwegian Dawn and experience the best of Europe. In Edinburgh (Newhaven), take a walk on the historic side as you stroll along the medieval Royal Mile to the Palace of Holyrood house to see the Abbey and Queen Mary's chambers. Then journey from Dun Laoghaire to Dublin where you can savor the best of this enchanting city, including Michelin-starred restaurants, historic castles and world-class museums. Discover the charm, history and culture of Amsterdam on a walking tour that takes you to popular landmarks like the floating Flower Market and Dam Square. Experience the vibrant streets of Paris as you tour the Louvre and visit the Eiffel Tower, or journey to the D-Day Landing beaches and the Landing Museum to learn about the historic events that unfolded in the region during World War II.

## 11-DAY BRITISH ISLES ROUND-TRIP LONDON: IRELAND & SCOTLAND

NORWEGIAN DAWN AUG 29, 2025 to SEP 9, 2025 INSIDE STATEROOM

STARTING \$2,200 PP